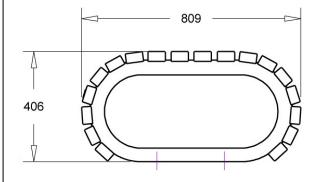

# **OVAL BENCH**



## **DESCRIPTION**

Designed to produce a relaxed yet modern feel to any outdoor area, the simple but highly functional Oval Bench is ideal in any setting.

#### **SLAT MATERIAL**

| Timber oiled (Eucalyptus Saligna)   |
|-------------------------------------|
| Mahogany stain (Eucalyptus Saligna) |
| 100% recycled plastic Green         |

☐ Grey

☐ Brown

ل Blue

## **SLAT SIZE**

40 x 65mm

### SUPPORT COLOUR

☐ Black

☐ Other colour

☐ Galvanised unpainted

#### **LENGTH**

□ 900mm

□ 1800mm

□ Other

#### **HEIGHT**

440mm

#### **MOUNTING**

Surface mounted







51 Port Road, Seaview Wellington, New Zealand Ph +64 4 939-6666 Fax +64 4 939-6696 info@metalart.co.nz www.metalart.co.nz